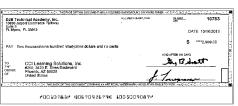

DATE    | BALANCE   |                   | BALANCE         |       | BALANCE   |
| 10/16   | 54,264.29 | 10/23             | 46,448.16       | 10/28 | 34,741.23 |
| 10/19   | 50,766.26 | 10/26             | 38,361.46       | 10/29 | 15,250.90 |
| 10/20   | 48,092.32 | 10/27             | 38,061.66       | 10/30 | 43,675.77 |

<sup>-</sup> END OF STATEMENT -







10764 \$4,167.00 10/5/2015



10766 \$261.70 10/8/2015



10767 \$261.70 10/2/2015



10768 \$261.70 10/5/2015



10769 \$261.70 10/1/2015



10770 \$261.70 10/5/2015



10771 \$252.47 10/2/2015



10772 \$600.00 10/6/2015



10773 \$166.25 10/2/2015



10774 \$439.85 10/14/2015



10775 \$1,224.97 10/16/2015



10776 \$682.00 10/15/2015



10777 \$222.40 10/13/2015



10778 \$2,993.59 10/14/2015



10779 \$3,498.03 10/19/2015









10783 \$2,999.00 10/30/2015

10784 \$3,886.70 10/26/2015

10785 \$1,436.16 10/23/2015







10786 \$91.26 10/28/2015

10787 \$394.68 10/29/2015

10788 \$299.80 10/27/2015





10790 \$3,229.17 10/28/2015

10791 \$4,200.00 10/26/2015

Reliance Bank DJB DJB Technical Academy, Inc. - Operating ACCOUNT: 9087

| <b>.</b>   | Check | 5              |             |                                          |                                 | Trans  |           |           | 5.        |         |
|------------|-------|----------------|-------------|------------------------------------------|---------------------------------|--------|-----------|-----------|-----------|---------|
| Date       |       | Batch Number   | 1           | Vendor                                   | Description