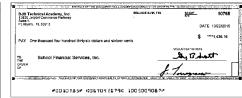

| BALANCE   |                   | BALANCE         |       | BALANCE   |
| 10/16   | 54,264.29 | 10/23             | 46,448.16       | 10/28 | 34,741.23 |
| 10/19   | 50,766.26 | 10/26             | 38,361.46       | 10/29 | 15,250.90 |
| 10/20   | 48,092.32 | 10/27             | 38,061.66       | 10/30 | 43,675.77 |

<sup>-</sup> END OF STATEMENT -







10764 \$4,167.00 10/5/2015



10766 \$261.70 10/8/2015



10767 \$261.70 10/2/2015



10768 \$261.70 10/5/2015



10769 \$261.70 10/1/2015



10770 \$261.70 10/5/2015



10771 \$252.47 10/2/2015



10772 \$600.00 10/6/2015



10773 \$166.25 10/2/2015



10774 \$439.85 10/14/2015



10775 \$1,224.97 10/16/2015



10776 \$682.00 10/15/2015



10777 \$222.40 10/13/2015



10778 \$2,993.59 10/14/2015



10779 \$3,498.03 10/19/2015









10783 \$2,999.00 10/30/2015

10784 \$3,886.70 10/26/2015

10785 \$1,436.16 10/23/2015







10786 \$91.26 10/28/2015

10787 \$394.68 10/29/2015

10788 \$299.80 10/27/2015





10790 \$3,229.17 10/28/2015

10791 \$4,200.00 10/26/2015

Reliance Bank DJB DJB Technical Academy, Inc. - Operating ACCOUNT: 9087

| <b>.</b>   | Check | 5              |             |                                          |                                 | Trans  |           |           | 5.        |         |
|------------|-------|----------------|-------------|------------------------------------------|---------------------------------|--------|-----------|-----------|-----------|---------|
| Date       |       | Batch Number   | 1           | Vendor                                   | Description