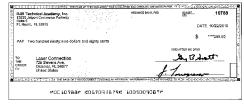

4.29 | 10/23             | 46,448.16       | 10/28 | 34,741.23 |
| 10/19   | 50,766.26 | 10/26             | 38,361.46       | 10/29 | 15,250.90 |
| 10/20   | 48,092.32 | 10/27             | 38,061.66       | 10/30 | 43,675.77 |

<sup>-</sup> END OF STATEMENT -







10764 \$4,167.00 10/5/2015



10766 \$261.70 10/8/2015



10767 \$261.70 10/2/2015



10768 \$261.70 10/5/2015



10769 \$261.70 10/1/2015



10770 \$261.70 10/5/2015



10771 \$252.47 10/2/2015



10772 \$600.00 10/6/2015



10773 \$166.25 10/2/2015



10774 \$439.85 10/14/2015



10775 \$1,224.97 10/16/2015



10776 \$682.00 10/15/2015



10777 \$222.40 10/13/2015



10778 \$2,993.59 10/14/2015



10779 \$3,498.03 10/19/2015









10783 \$2,999.00 10/30/2015

10784 \$3,886.70 10/26/2015

10785 \$1,436.16 10/23/2015







10786 \$91.26 10/28/2015

10787 \$394.68 10/29/2015

10788 \$299.80 10/27/2015





10790 \$3,229.17 10/28/2015

10791 \$4,200.00 10/26/2015

Reliance Bank DJB DJB Technical Academy, Inc. - Operating ACCOUNT: 9087

| <b>.</b>   | Check | 5              |             |                                          |                                 | Trans  |           |           | 5.        |         |
|------------|-------|----------------|-------------|------------------------------------------|---------------------------------|--------|-----------|-----------|-----------|---------|
| Date       |       | Batch Number   | 1           | Vendor                                   | Description                     | Number | Deposit   | Payment   | Balance   | Status  |
| 9/30/2015  | EFT   |